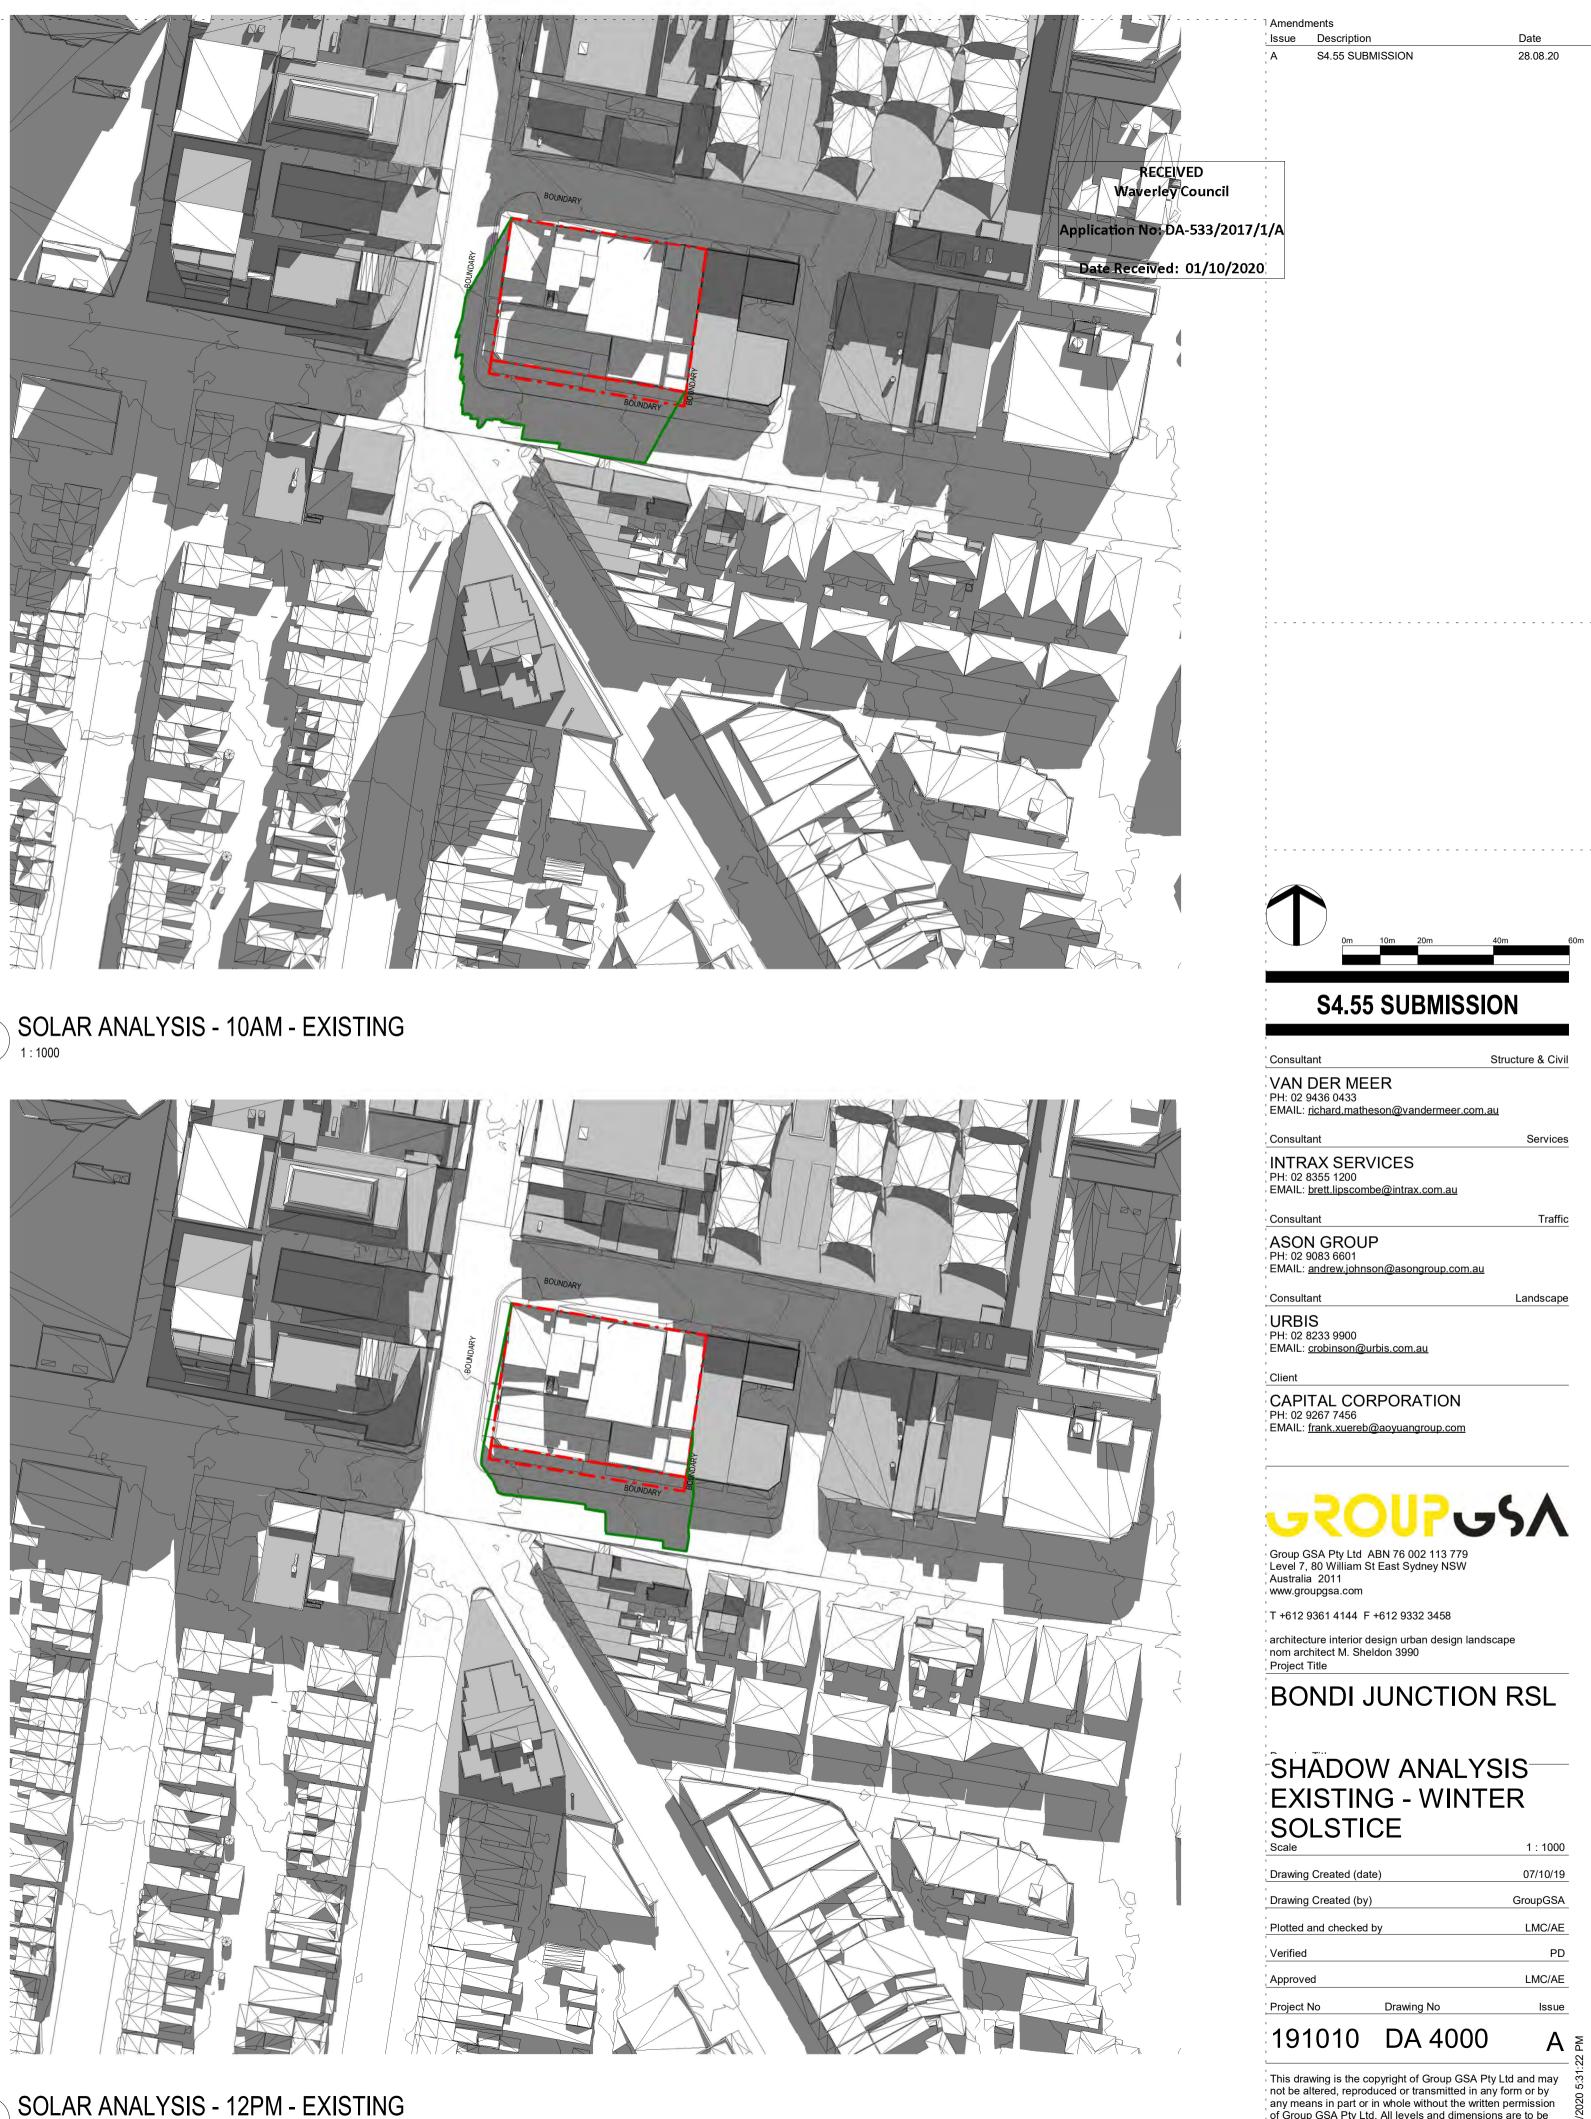

## **BONDI JUNCTION RSL**

## SHADOW ANALYSIS EXISTING - WINTER SOLSTICE Scale 1: 1000

| Drawing Created (date | )          | 07/10/19 |
|-----------------------|------------|----------|
| Drawing Created (by)  |            | GroupGSA |
| Plotted and checked b | У          | LMC/AE   |
| Verified              |            | PD       |
| Approved              |            | LMC/AE   |
| Project No            | Drawing No | Issue    |
| 191010                | DA 4001    | А        |