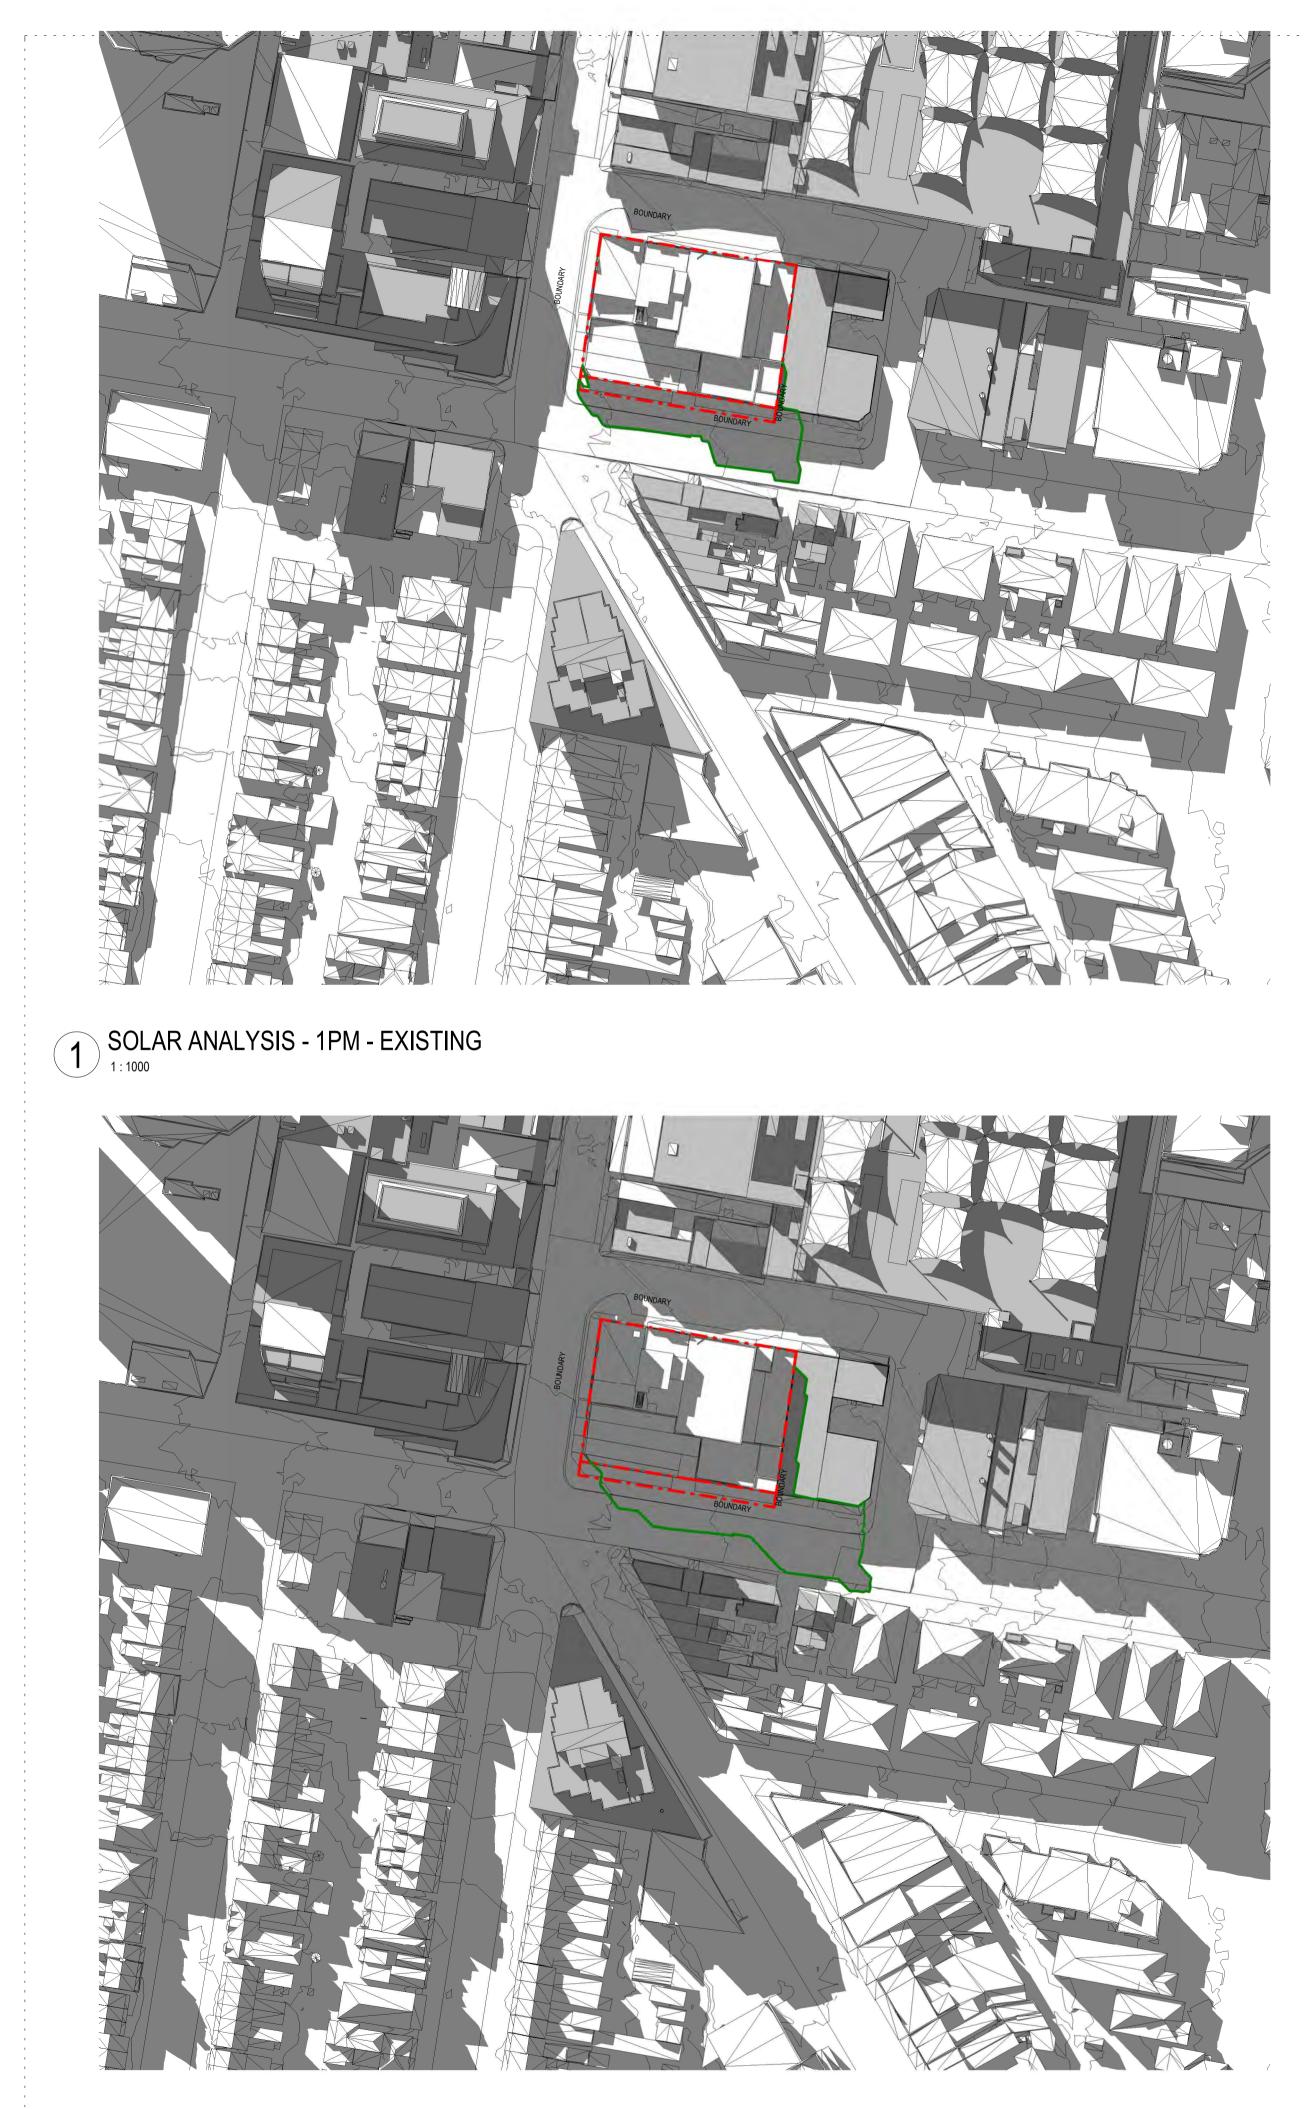

## **BONDI JUNCTION RSL**

## SHADOW ANALYSIS EXISTING - WINTER SOLSTICE Scale 1: 1000

| Drawing Created (date | )          | 07/10/19 |
|-----------------------|------------|----------|
| Drawing Created (by)  |            | GroupGSA |
| Plotted and checked b | У          | LMC/AE   |
| Verified              |            | PD       |
| Approved              |            | LMC/AE   |
| Project No            | Drawing No | Issue    |
| 191010                | DA 4001    | А        |