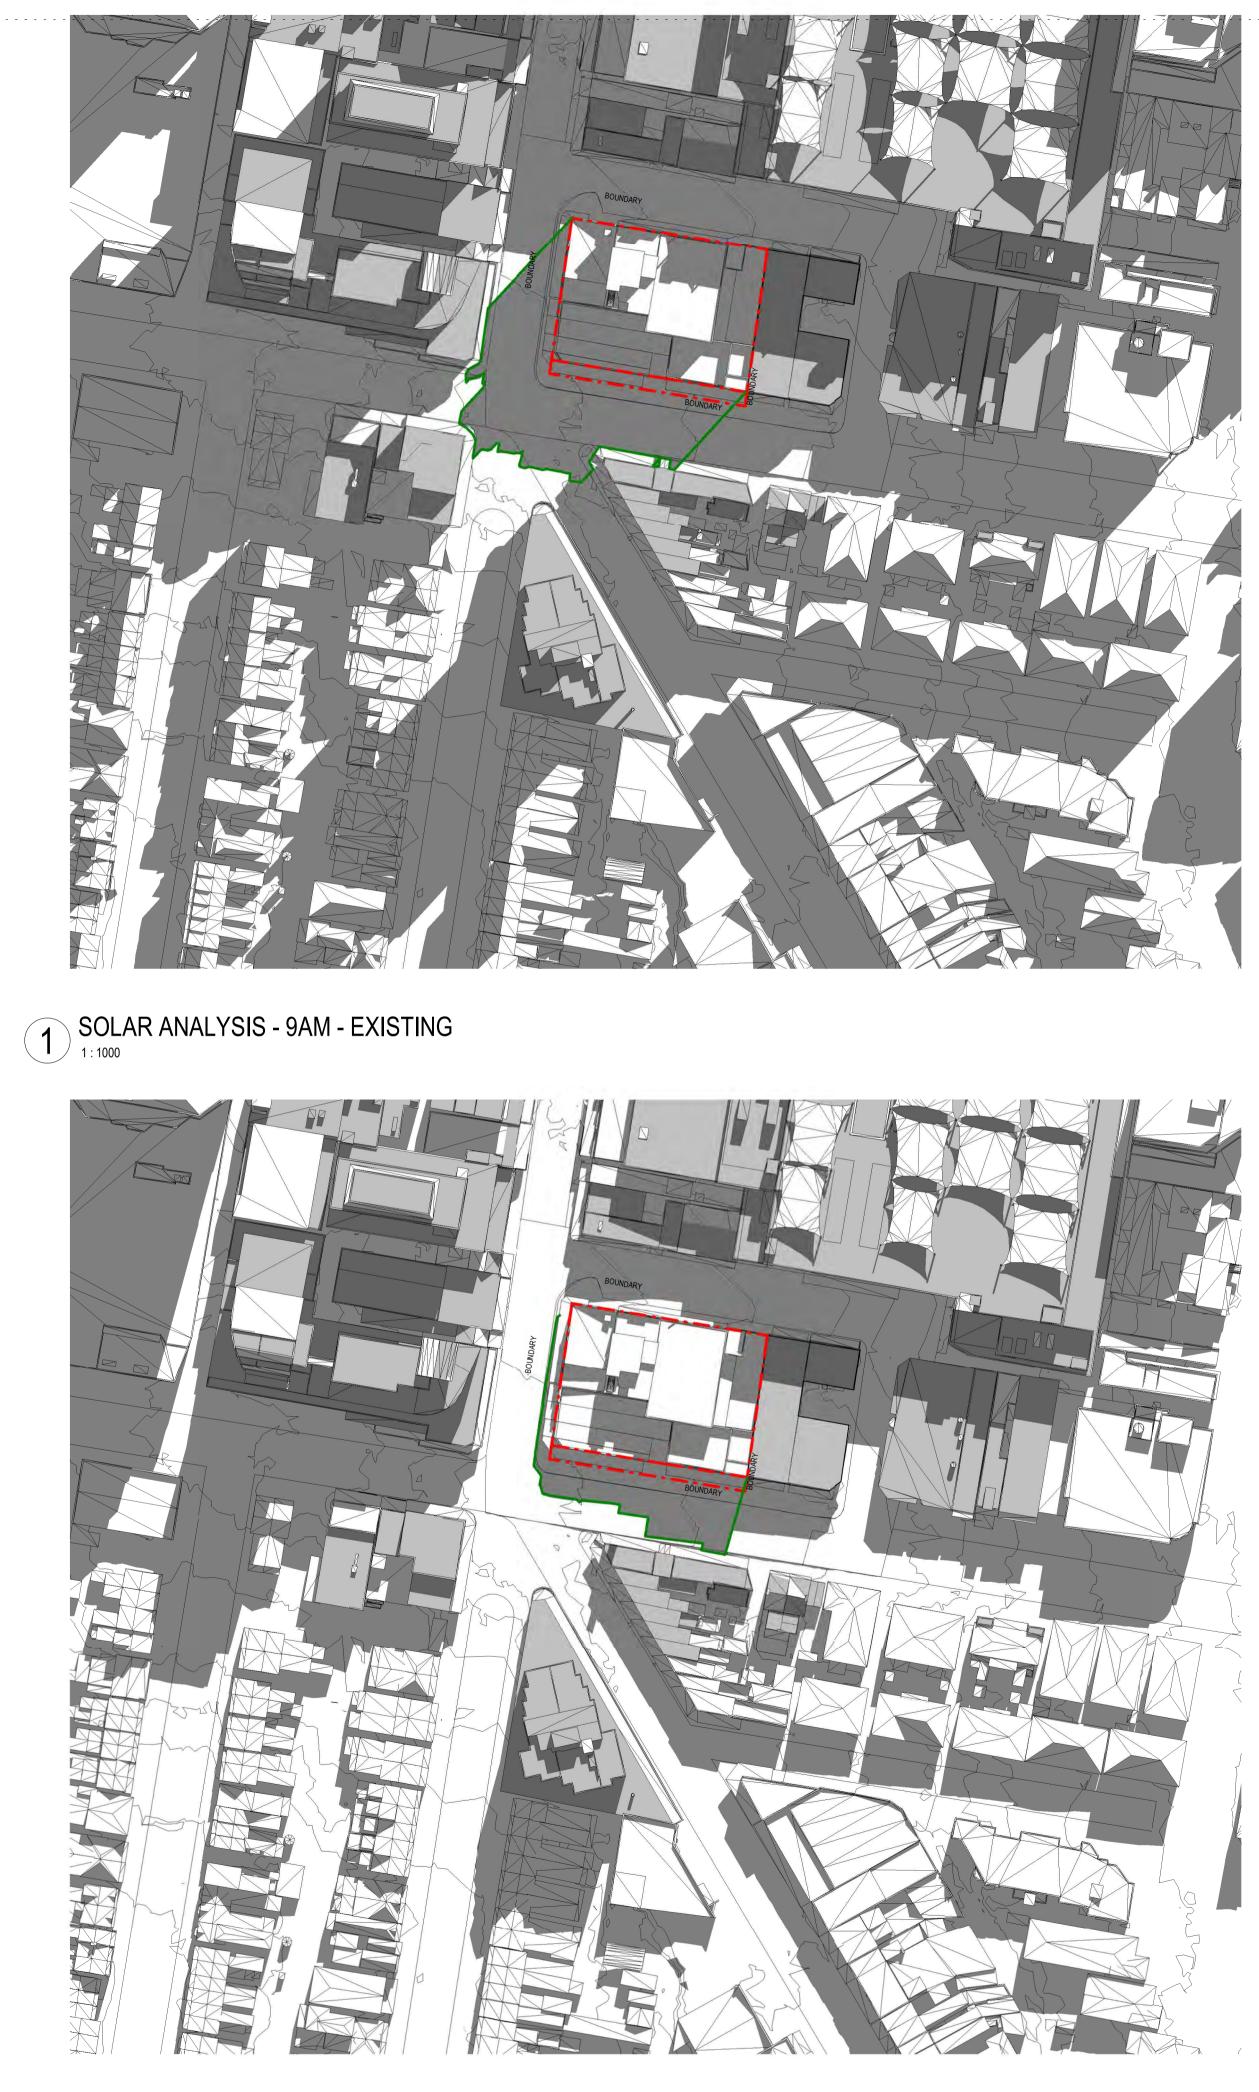

## **BONDI JUNCTION RSL**

## SHADOW ANALYSIS EXISTING - WINTER SOLSTICE Scale 1: 1000

| Drawing Created (date | )          | 07/10/19 |
|-----------------------|------------|----------|
| Drawing Created (by)  |            | GroupGSA |
| Plotted and checked b | У          | LMC/AE   |
| Verified              |            | PD       |
| Approved              |            | LMC/AE   |
| Project No            | Drawing No | Issue    |
| 191010                | DA 4001    | А        |