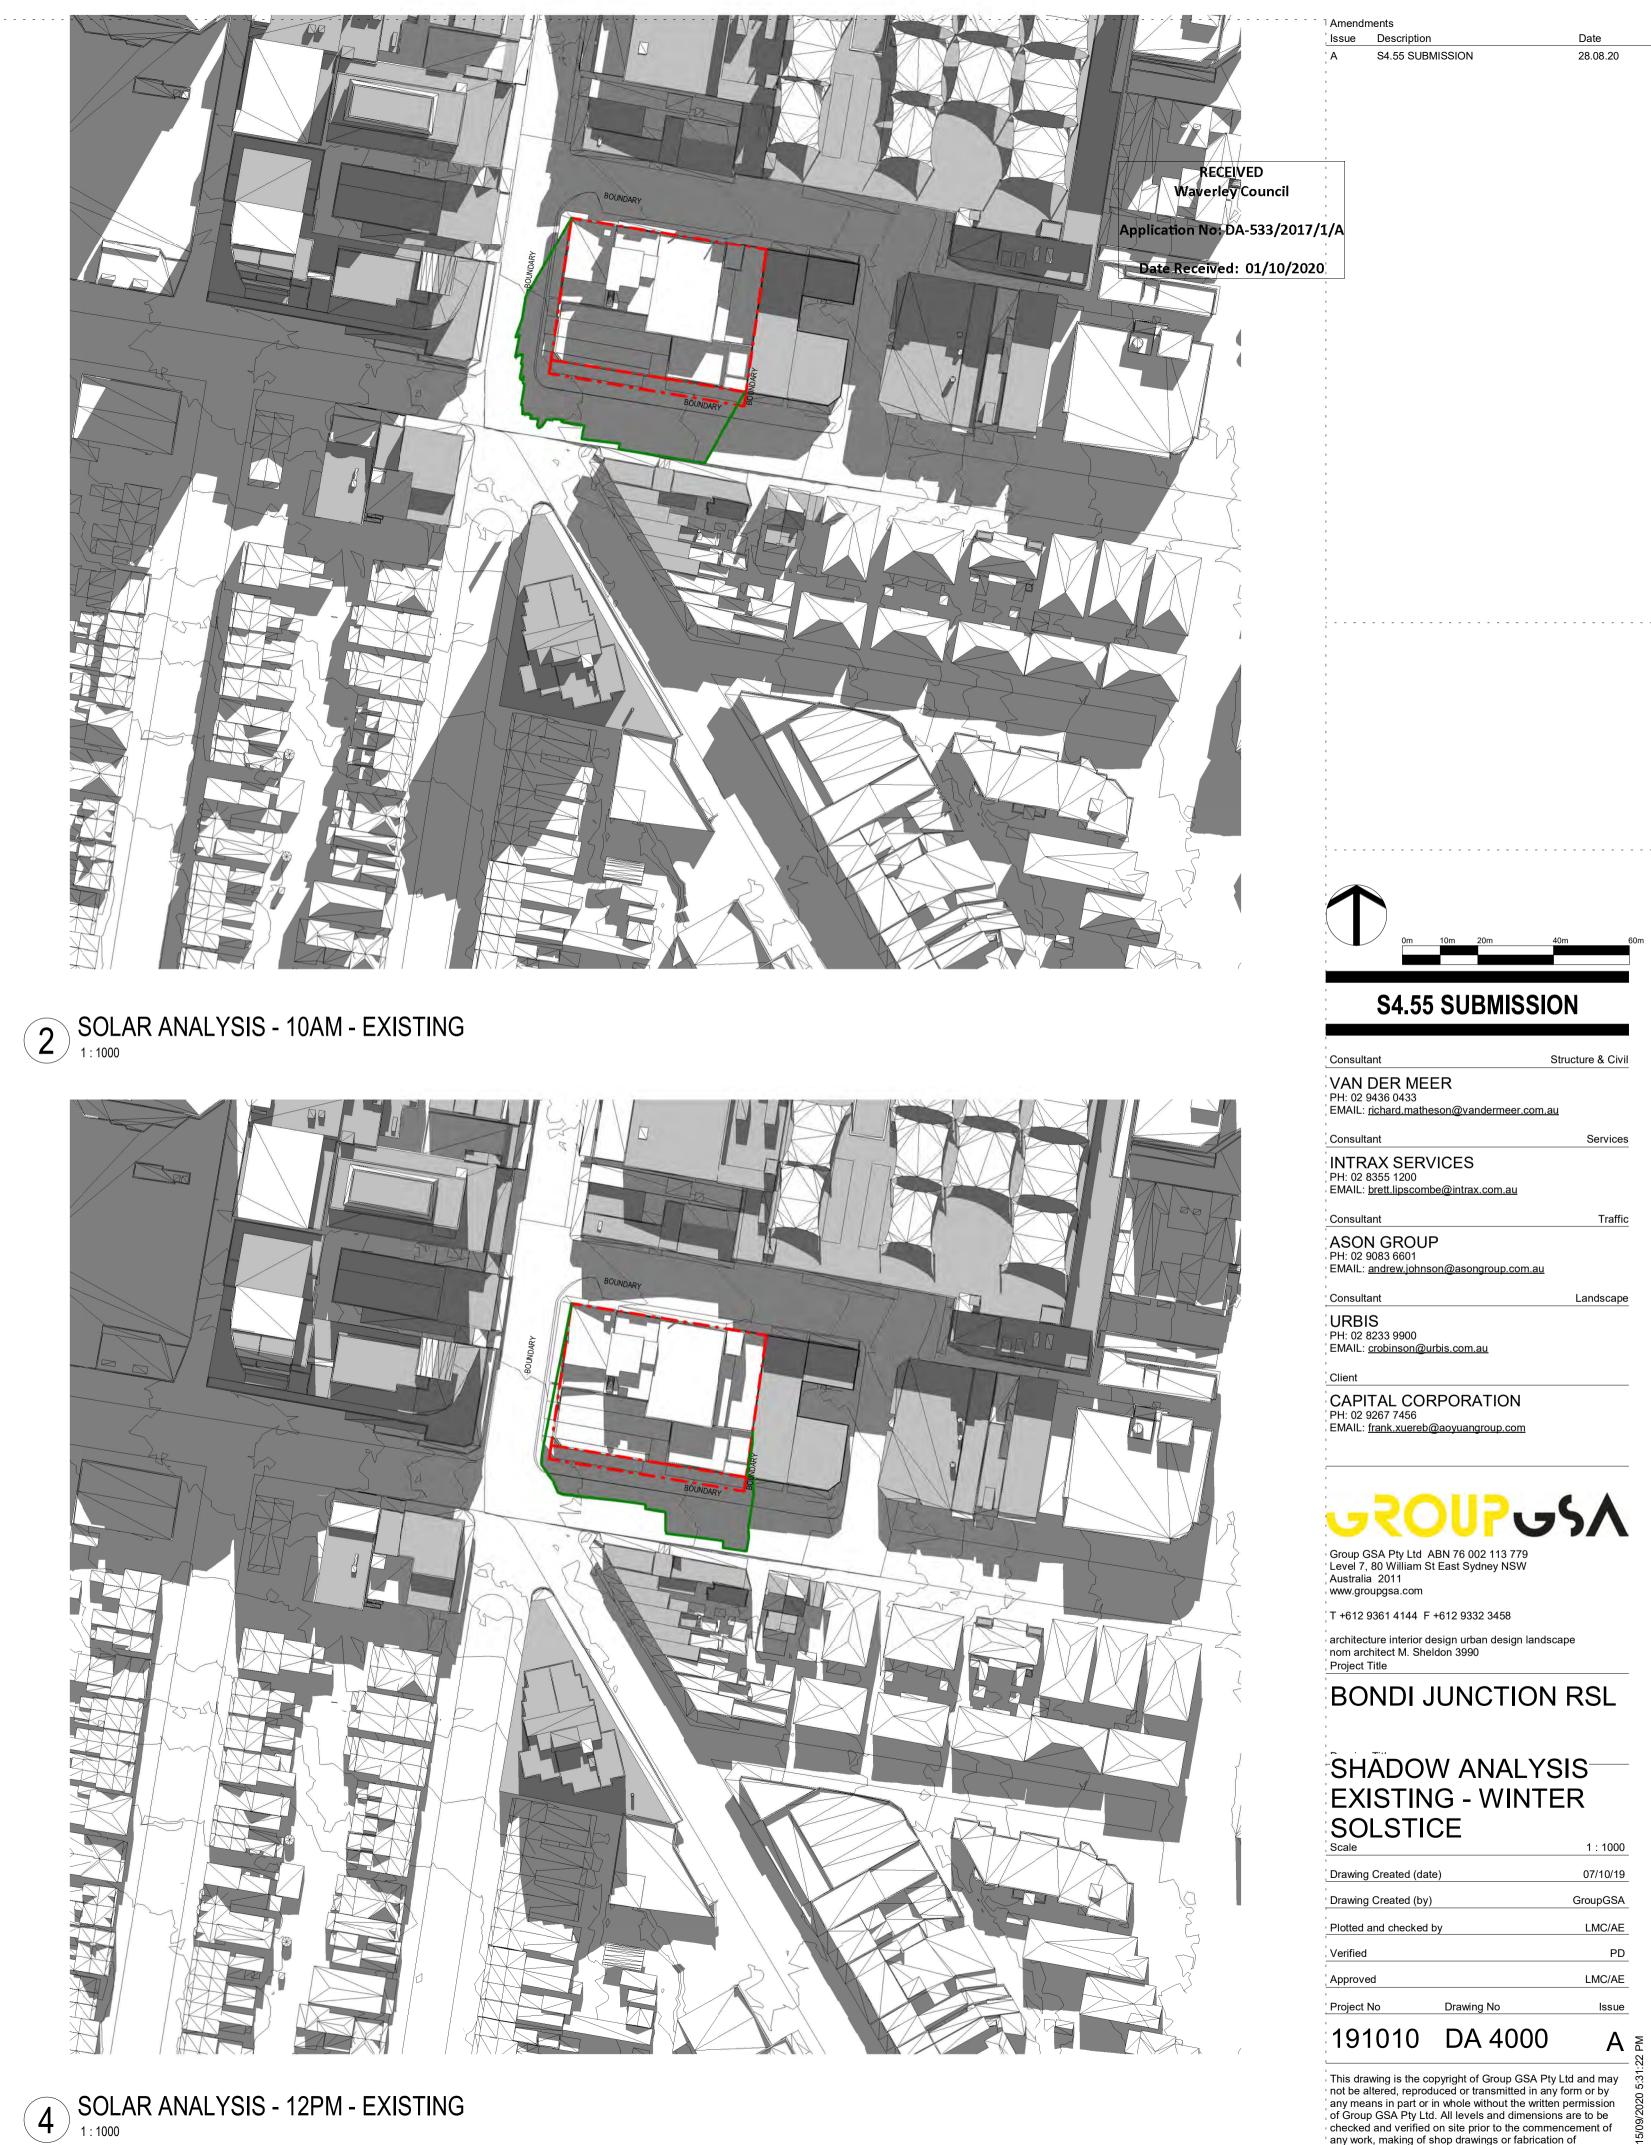

## **BONDI JUNCTION RSL**

## SHADOW ANALYSIS EXISTING - WINTER SOLSTICE Scale 1: 1000

| Drawing Created (date | )          | 07/10/19 |
|-----------------------|------------|----------|
| Drawing Created (by)  |            | GroupGSA |
| Plotted and checked b | У          | LMC/AE   |
| Verified              |            | PD       |
| Approved              |            | LMC/AE   |
| Project No            | Drawing No | Issue    |
| 191010                | DA 4001    | А        |